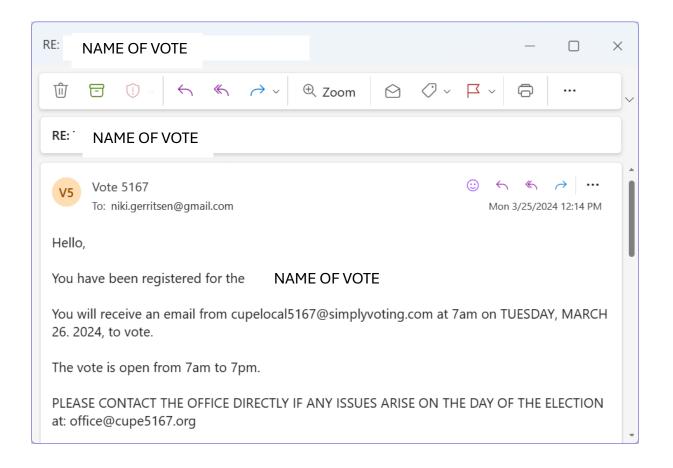

# STEP 2: You will receive a CONFIRMATION EMAIL that you registered within 72 HOURS.

Please note we will reach out if there are any issues with your registration.

Please do not call the office to confirm your registration as this creates workload issues.

#### CONFIRMATION

Once you click on submit a confirmation box will appear.

You will receive an email from <a href="mailto:vote@cupe5167.org">vote@cupe5167.org</a> within 72 hours of registering.