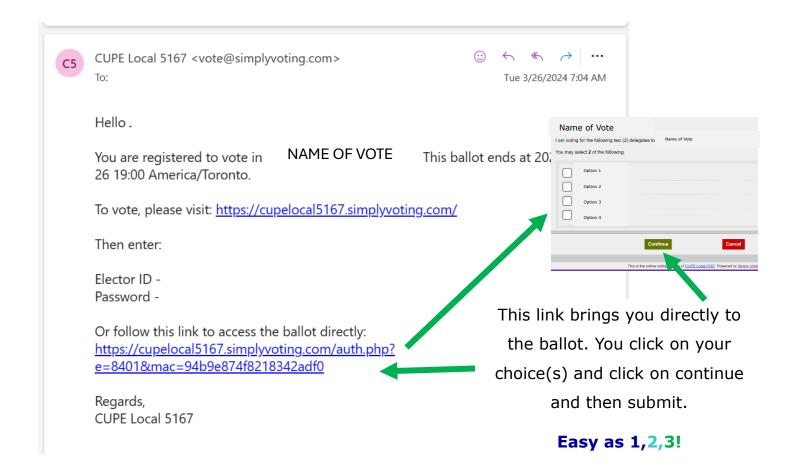

#### STEP 3: VOTE

On the day of the vote, you will be sent an email from **cupelocal5167@simplyvoting.com** with your Elector ID and Password on the day of the election or vote at 7am.

If you do not receive an email/ballot on the day of the vote, please check your junk/spam folders first.

Please contact the office as soon as possible during business hours (9:00am to 4:30pm).

Thank you in advance for respecting the consistent practice to ensure fairness and integrity of the registration process.