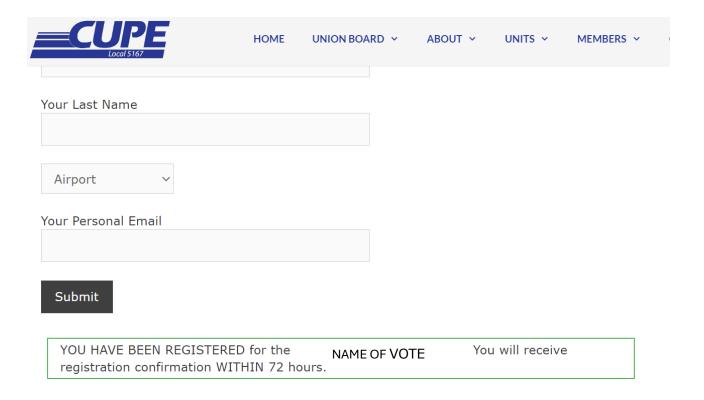

#### CONFIRMATION

Once you click on submit a confirmation box will appear.

You will receive an email from <a href="mailto:vote@cupe5167.org">vote@cupe5167.org</a> within 72 hours of registering.

# STEP 2: You will receive a CONFIRMATION EMAIL that you registered within 72 HOURS.

Please note we will reach out if there are any issues with your registration.

Please do not call the office to confirm your registration as this creates workload issues.