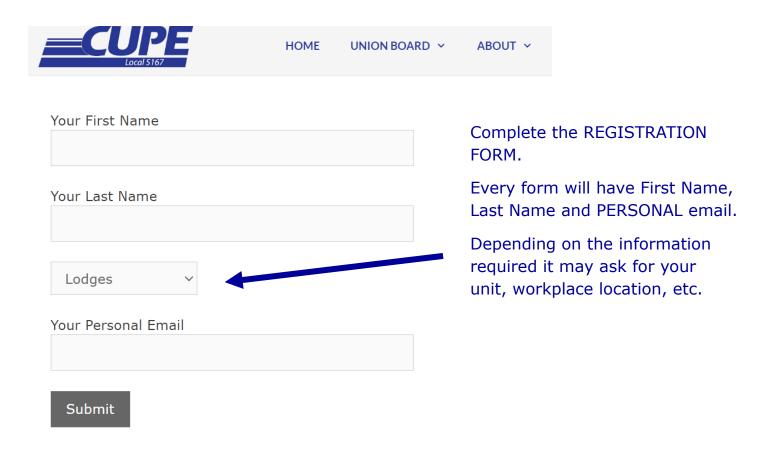

#### **REGISTRATION FORM:**

### STEP 1: Go to the website **HOME PAGE** and complete the REGISTRATION FORM.

To register to vote for any election or vote a contact form will be posted on the home page of the website.

Complete all the requested details.

Click on the submit button, it will tell you that it is complete.